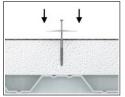

## **Installation guide**

- 1. Position POK washer on insulation and insert: WCS,WW screw
- 2. Using drilling machine, drive the screw into substrate until fixing depth is reached