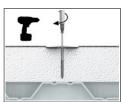

## **Installation guide**

- 1. Position POK washer on insulation and insert: WCS,WW screw
- 2. Using drilling machine, drive the screw into substrate until fixing depth is reached