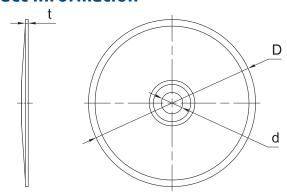

### **Product information**

|               | Aluminum washer |                |           |  |
|---------------|-----------------|----------------|-----------|--|
| Product Code  | Hole diameter   | Plate diameter | Thickness |  |
|               | d D             |                | t         |  |
|               | [mm]            | [mm]           | [mm]      |  |
| R-POK-06-ALZN | 6.5             | 76             | 0.7       |  |